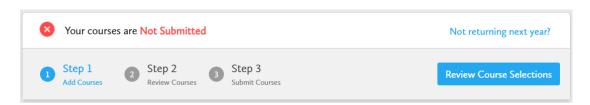

#### 1) ADD COURSES FOR NEXT YEAR

- In High School Planner, click + [Course].
- In the Course Selection and Details screen, explore the available courses.
- Click Add Course to Plan when you find the course you want.

The **Graduation Indicator** will help you keep track of your progress. Click **View Progress** for a list of specific graduation requirements.

**2) REVIEW COURSES** – When you are ready to submit your course selections, click the *Review Course Selections* button and give your course selection one final look over.