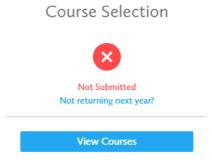

# ☐ COURSE SELECTION

From your **Dashboard**, click on the **View Courses** button that appears in the <u>Course Selection</u> box at the top left. The button will say **Plan Courses** if course submission has not yet been enabled at your school.

**HINT:** Clicking on **View or Plan Courses** will take you to your <u>High School Planner</u> - you can also access this by simply clicking on High School from the left hand navigation menu.