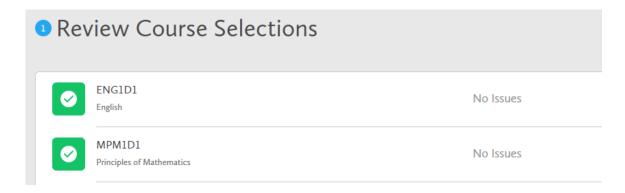

The **Graduation Indicator** will help you keep track of your progress. Click **View Progress** for a list of specific graduation requirements.

**2) REVIEW COURSES** – When you are ready to submit your course selections, click the *Review Course Selections* button and give your course selection one final look over.

### ONLINE COURSE SELECTION GUIDE FOR STUDENTS

If available, you can use the "Add Comments" section to explain any issues to your guidance counsellor (i.e. taking the prerequisite in night school, or summer school)