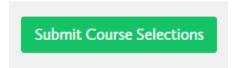

3) SUBMIT COURSES – Once you've carefully reviewed the Details page to ensure that you are meeting the requirements for the courses you have selected and that the courses that appear are correct, click on Submit Course Selections.