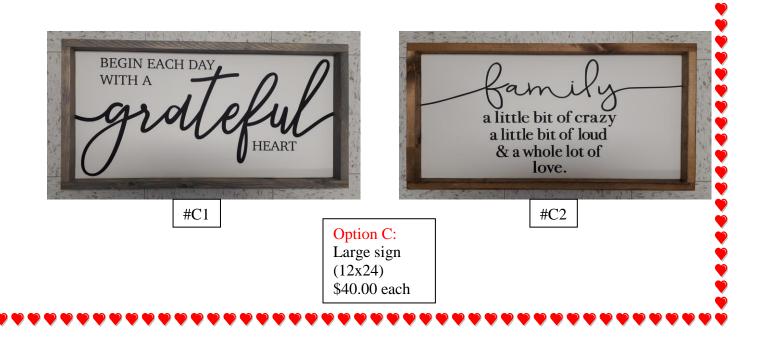

## 2. EASTER / SPRING Signs:

**Option B:** 

(6x12) signs \$20.00 each

Option A: (8x8) signs \$12.00 each

# Sacred Heart Catholic School Fundraiser All orders and money due in the office by FRIDAY, MARCH 22<sup>nd</sup>

Student Name:

Teacher:

| Name  | Phone<br>Number | Prail's<br>Coupon<br>\$10.00 | Option<br>#A1<br>\$12.00 | Option<br>#A2<br>\$12.00 | Option<br>#A3<br>\$12.00 | Option<br>#B1<br>\$20.00 | Option<br>#B2<br>\$20.00 | Option<br>#B3<br>\$20.00 | Option<br>#C1<br>\$40.00 | Option<br>#C2<br>\$40.00 | Total \$<br>Amount | Payment Type |        |
|-------|-----------------|------------------------------|--------------------------|--------------------------|--------------------------|--------------------------|--------------------------|--------------------------|--------------------------|--------------------------|--------------------|--------------|--------|
|       |                 |                              |                          |                          |                          |                          |                          |                          |                          |                          |                    | Cash         | Online |
|       |                 |                              |                          |                          |                          |                          |                          |                          |                          |                          |                    |              |        |
|       |                 |                              |                          |                          |                          |                          |                          |                          |                          |                          |                    |              |        |
|       |                 |                              |                          |                          |                          |                          |                          |                          |                          |                          |                    |              |        |
|       |                 |                              |                          |                          |                          |                          |                          |                          |                          |                          |                    |              |        |
|       |                 |                              |                          |                          |                          |                          |                          |                          |                          |                          |                    |              |        |
|       |                 |                              |                          |                          |                          |                          |                          |                          |                          |                          |                    |              |        |
|       |                 |                              |                          |                          |                          |                          |                          |                          |                          |                          |                    |              |        |
|       |                 |                              |                          |                          |                          |                          |                          |                          |                          |                          |                    |              |        |
|       |                 |                              |                          |                          |                          |                          |                          |                          |                          |                          |                    |              |        |
|       |                 |                              |                          |                          |                          |                          |                          |                          |                          |                          |                    |              |        |
|       |                 |                              |                          |                          |                          |                          |                          |                          |                          |                          |                    |              |        |
|       |                 |                              |                          |                          |                          |                          |                          |                          |                          |                          |                    |              |        |
|       |                 |                              |                          |                          |                          |                          |                          |                          |                          |                          |                    |              |        |
|       |                 |                              |                          |                          |                          |                          |                          |                          |                          |                          |                    |              |        |
|       |                 |                              |                          |                          |                          |                          |                          |                          |                          |                          |                    |              |        |
|       |                 |                              |                          |                          |                          |                          |                          |                          |                          |                          |                    |              |        |
|       |                 |                              |                          |                          |                          |                          |                          |                          |                          |                          |                    |              |        |
|       |                 |                              |                          |                          |                          |                          |                          |                          |                          |                          |                    |              |        |
|       |                 |                              |                          |                          |                          |                          |                          |                          |                          |                          |                    |              |        |
|       |                 |                              |                          |                          |                          |                          |                          |                          |                          |                          |                    |              |        |
|       |                 |                              |                          |                          |                          |                          |                          |                          |                          |                          |                    |              |        |
|       |                 |                              |                          |                          |                          |                          |                          |                          |                          |                          |                    |              |        |
|       |                 |                              |                          |                          |                          |                          |                          |                          |                          |                          |                    |              |        |
|       |                 |                              |                          |                          |                          |                          |                          |                          |                          |                          |                    |              |        |
| OTAL  |                 |                              |                          |                          |                          |                          |                          |                          |                          |                          |                    |              |        |
| rders |                 |                              |                          |                          |                          |                          |                          |                          |                          |                          |                    |              |        |