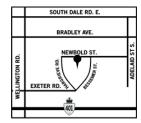

### Your School's Showroom

London Showroom 431 Newbold Street

Hours of Operation\* Mon-Sat: 10am-6pm Sun: Closed

\* PLEASE CHECK OUR WEBSITE FOR UPDATED STORE HOURS. STORE HOURS CHANGE BASED ON SEASON.